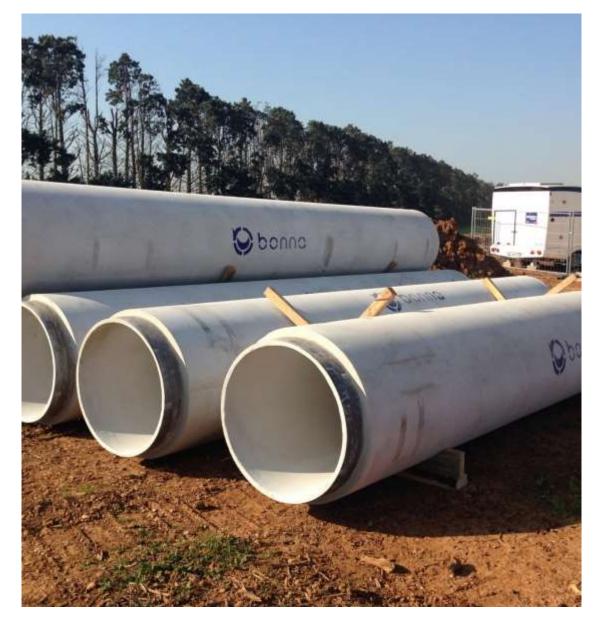

# **Bonna Pressure Pipes Design & Supply**

- We design, manufacture, and deliver concrete pipes and special components for both gravity and pressurized pipelines, suitable for various installation methods. This is made possible through our BONNA factories located in France, Tunisia, Egypt, and Indonesia.
- Our factories produce all types of concrete pipes ranging from diameter ND300 to ND4000:
  - Bonna Reinforced Concrete steel Cylinder Pipes (RCCP)
  - Bonna Prestressed Concrete steel Cylinder Pipes (PCCP)
  - Bonna Prestressed Pipes (PCP)
  - Bonna Jacking Pipes with or without cylinder (RCP-J & RCCP-J)
- Additionally, we provide a wide range of special fittings, flanges, and accessories engineered to each project.