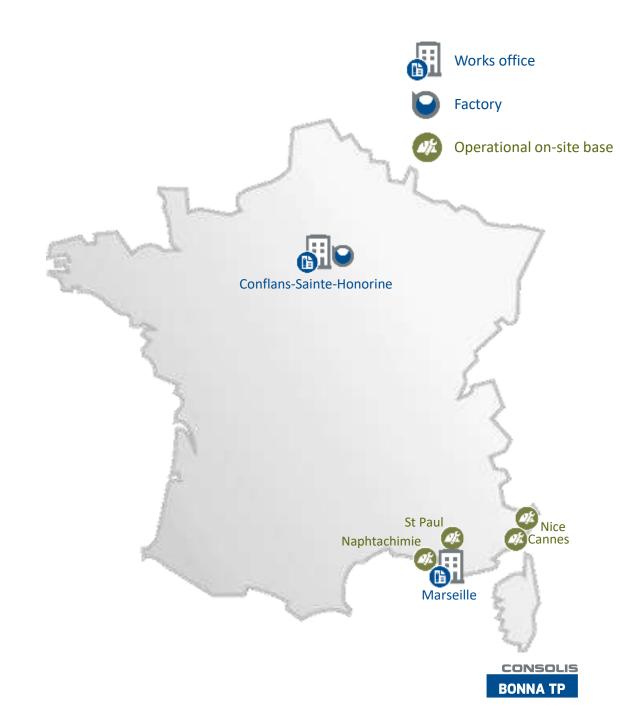

### **Our national setup**

- > BONNA TP covers the French territory with:
  - Its headquarters, located in Conflans-Sainte-Honorine,
  - 2 works offices and 1 factory:
    - The North Works Office and the factory:
       Rue Aimé Bonna, 78700 Conflans-Sainte-Honorine
    - The South Works Office:
       Chemin vicinal de la Millière à Saint-Menet, 13011 Marseille
  - 4 operational on-site bases:
    - Naphtachimie: Base Martigues Ponteau, 13115 Lavera
    - St Paul : Impasse Pierre Biguard, 13115 Saint-Paul-Lez-Durance
    - Nice: Boulevard du Mercantour, 06200 Nice
    - Cannes : Aéroport de Cannes-Mandelieu, 06150 Cannes