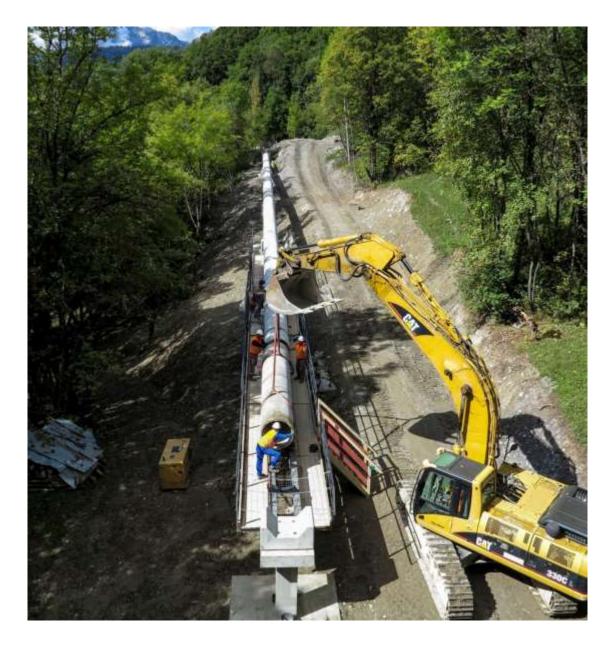

# **Bonna Pressure Works Piping installation**

- All our Bonna Pressure Works teams are specialized in the installation of pipelines with various types of materials: pressure or gravity pipes, RCCP, steel, cast iron, HDPE, GRP, PVC, reinforced concrete...
- Our teams are also proficient in various installation methods: open trench, gallery, underground, interlocking, pulling, pushing, floating, etc.

### Non-urban environments

We also carry out projects in non-urban areas, regardless of the terrain, under certification:

- QSE:

- ISO 14001 : 2015

- ISO 9001 : 2015

- ISO 45001 : 2018

– FNTP