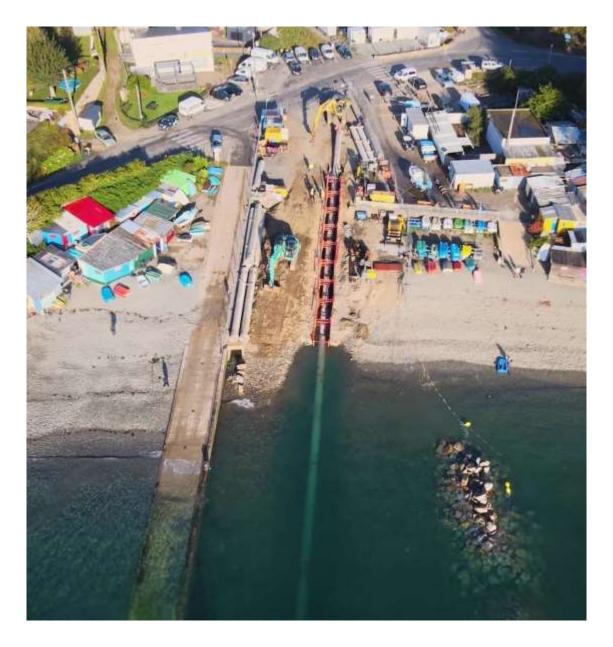

### **Bonna Pressure Works Underwater works**

- > Within our operations, there is the SUBAQUA sector, consisting of divers, teams, and equipment specialized in underwater works.
- This includes inspections by divers, design and construction of outfalls and water intakes implemented through pulling, pushing, towing or floating methods.

### **Aquatic environments**

> We have an organization enabling the execution of projects in aquatic environments such as maritime, river, or lacustrine, under certifications:

- QSE:

- ISO 14001 : 2015

- ISO 9001: 2015