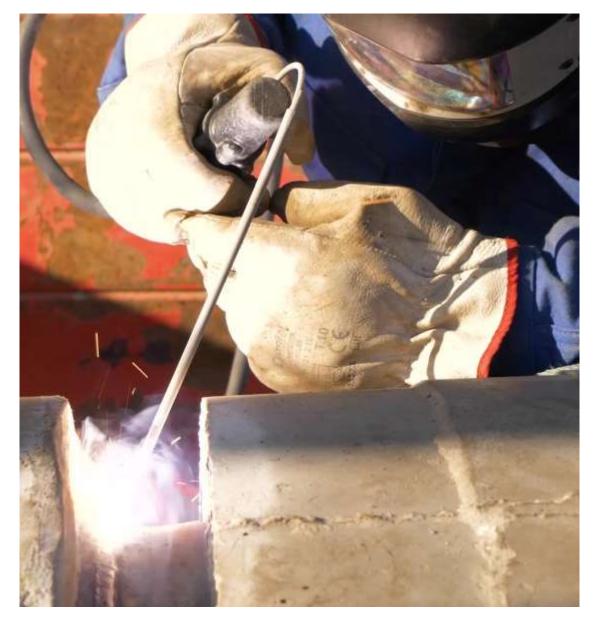

# **Bonna Pressure Works Boilermaking & weldings**

- > We have our own WPS et PQR.
- Additionally, we have qualified welders to perform all types of on-site welding.