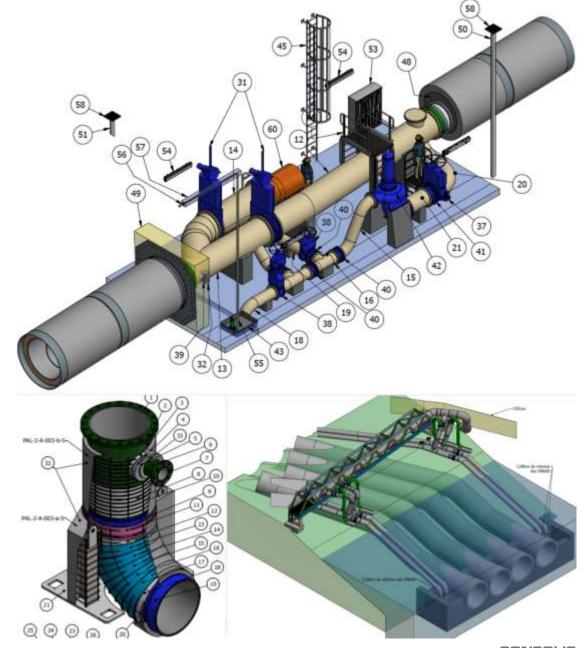

# Bonna Pressure Technics Engineering, design, studies

- The Bonna Pressure Technics department specializes in piping circuits, enables to study various of projects from conception to completion.
- It can recommend the best materials to use based on the project and installation methods.

# **Bonna Pressure Pipes Design & Supply**

- We design, manufacture, and deliver concrete pipes and special components for both gravity and pressurized pipelines, suitable for various installation methods. This is made possible through our BONNA factories located in France, Tunisia, Egypt, and Indonesia.
- Our factories produce all types of concrete pipes ranging from diameter ND300 to ND4000:
  - Bonna Reinforced Concrete steel Cylinder Pipes (RCCP)
  - Bonna Prestressed Concrete steel Cylinder Pipes (PCCP)
  - Bonna Prestressed Pipes (PCP)
  - Bonna Jacking Pipes with or without cylinder (RCP-J & RCCP-J)
- Additionally, we provide a wide range of special fittings, flanges, and accessories engineered to each project.