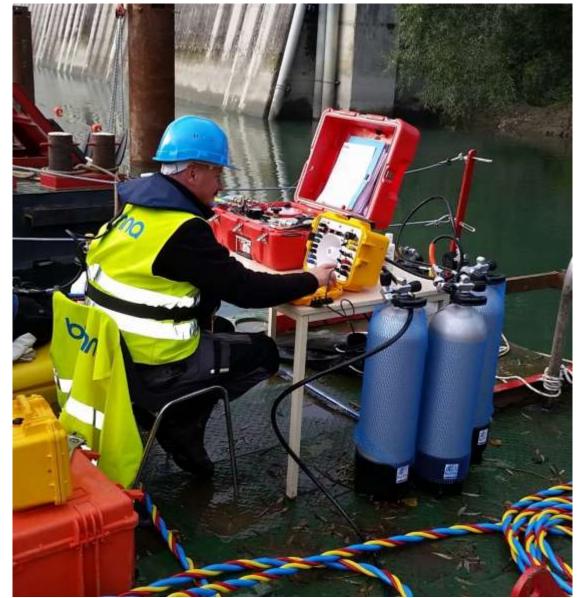

### **Bonna Pressure Works Underwater works**

- > Within our operations, there is the SUBAQUA sector, consisting of divers, teams, and equipment specialized in underwater works.
- This includes inspections by divers, design and construction of outfalls and water intakes implemented through pulling, pushing, towing or floating methods.