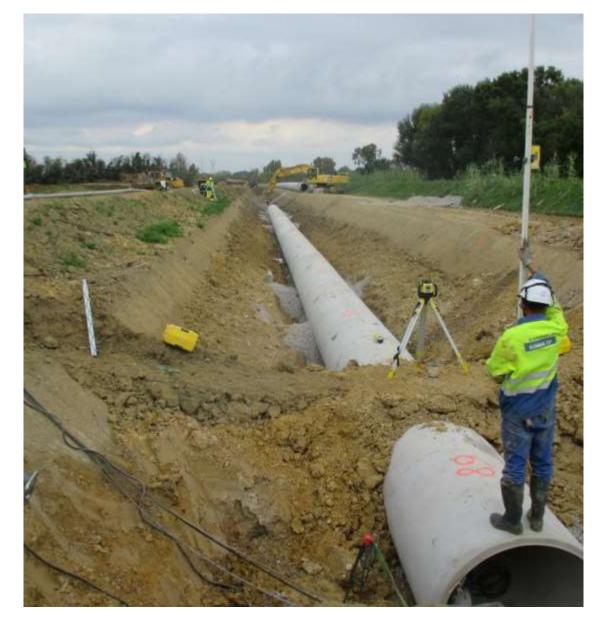

# **Bonna Pressure Works Piping installation**

- All our Bonna Pressure Works teams are specialized in the installation of pipelines with various types of materials: pressure or gravity pipes, RCCP, steel, cast iron, HDPE, GRP, PVC, reinforced concrete...
- Our teams are also proficient in various installation methods: open trench, gallery, underground, interlocking, pulling, pushing, floating, etc.