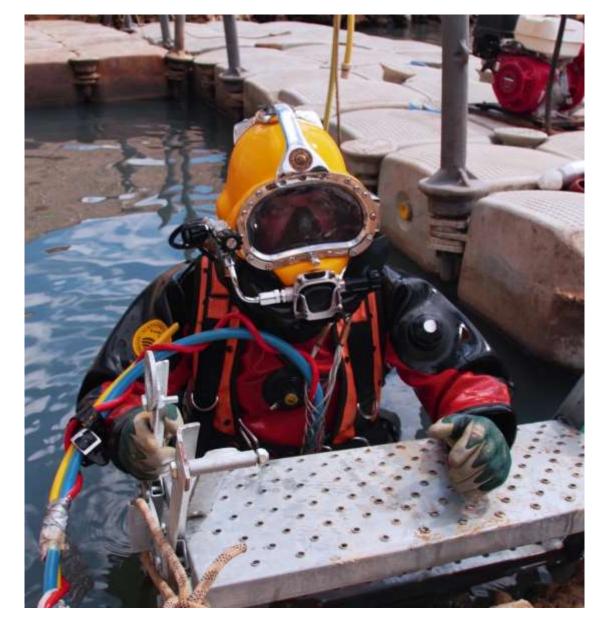

### **Bonna Pressure Works Underwater works**

- > Within our operations, there is the SUBAQUA sector, consisting of divers, teams, and equipment specialized in underwater works.
- This includes inspections by divers, design and construction of outfalls and water intakes implemented through pulling, pushing, towing or floating methods.