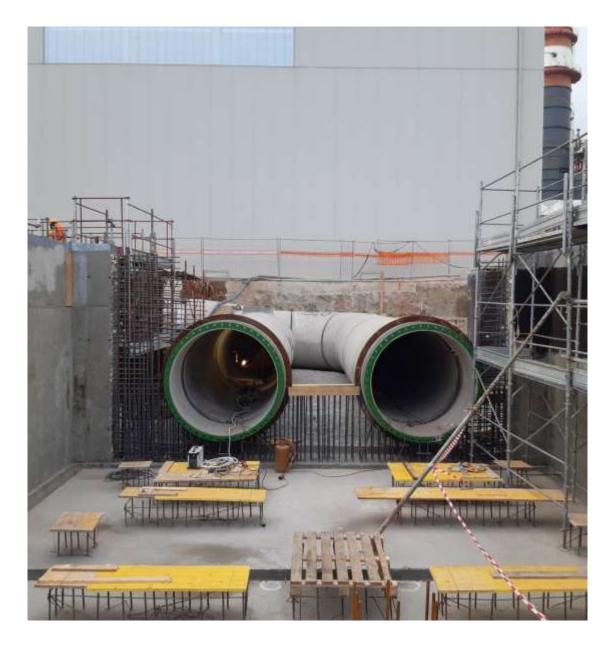

# **Bonna Pressure Pipes Design & Supply**

- We design, manufacture, and deliver concrete pipes and special components for both gravity and pressurized pipelines, suitable for various installation methods. This is made possible through our BONNA factories located in France, Tunisia, Egypt, and Indonesia.
- Our factories produce all types of concrete pipes ranging from diameter ND300 to ND4000:
  - Bonna Reinforced Concrete steel Cylinder Pipes (RCCP)
  - Bonna Prestressed Concrete steel Cylinder Pipes (PCCP)
  - Bonna Prestressed Pipes (PCP)
  - Bonna Jacking Pipes with or without cylinder (RCP-J & RCCP-J)
- Additionally, we provide a wide range of special fittings, flanges, and accessories engineered to each project.

### **Industries**

> We have regular activity on industrial sites and meet their certification requirements, namely:

- QSE:

- ISO 14001 : 2015

- ISO 9001: 2015

- ISO 45001 : 2018

MASE