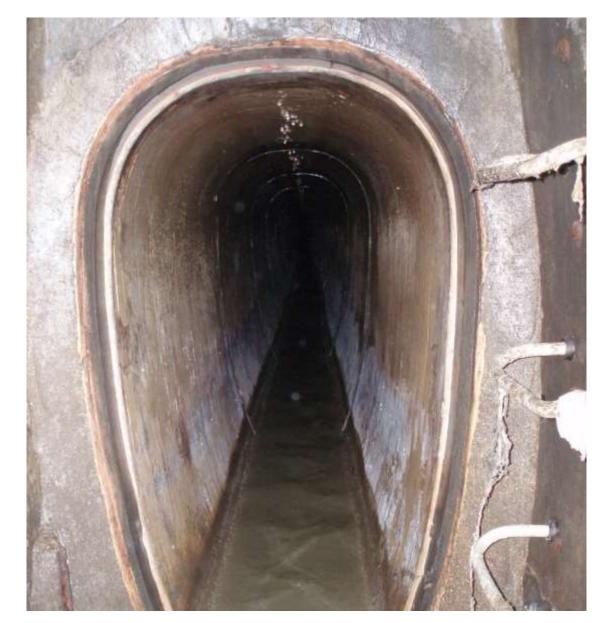

# Bonna Pressure Works Underground works

- > We carry out underpinning works and intervene in confined spaces, including lining, removal, and installation of pipes in galleries or sewers.
- All our teams are trained and authorized to intervene in confined spaces with the certifications CATEC, harness use, gas detectors, self-contained breathing apparatus (ARI), etc.

# Bonna Pressure Works Inspections & renovation works

- We conduct inspections and renovate accessible and non-accessible structures using various techniques:
  - Camera inspections
  - Installation of gutters
  - Installation of shells
  - Shotcrete
  - Crack treatment
  - Continuous or partial lining...