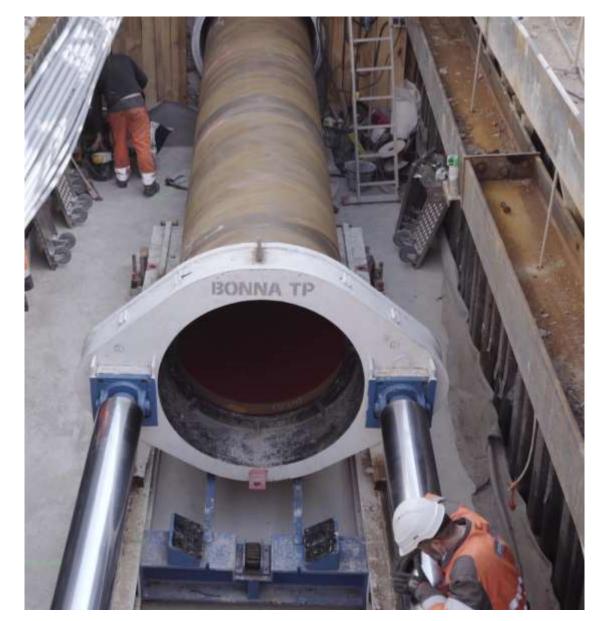

# **Bonna Pressure Pipes Design & Supply**

- We design, manufacture, and deliver concrete pipes and special components for both gravity and pressurized pipelines, suitable for various installation methods. This is made possible through our BONNA factories located in France, Tunisia, Egypt, and Indonesia.
- Our factories produce all types of concrete pipes ranging from diameter ND300 to ND4000:
  - Bonna Reinforced Concrete steel Cylinder Pipes (RCCP)
  - Bonna Prestressed Concrete steel Cylinder Pipes (PCCP)
  - Bonna Prestressed Pipes (PCP)
  - Bonna Jacking Pipes with or without cylinder (RCP-J & RCCP-J)
- Additionally, we provide a wide range of special fittings, flanges, and accessories engineered to each project.