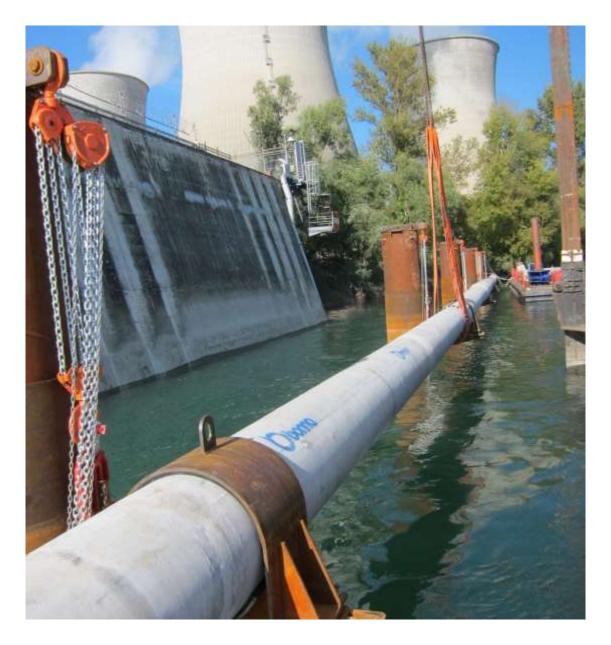

### **Bonna Pressure Works Underwater works**

- > Within our operations, there is the SUBAQUA sector, consisting of divers, teams, and equipment specialized in underwater works.
- This includes inspections by divers, design and construction of outfalls and water intakes implemented through pulling, pushing, towing or floating methods.

### **Nuclear**

> We have regular activity in nuclear power plants across the national territory, and we meet their certification requirements, namely:

- QSE:

- ISO 14001 : 2015

- ISO 9001 : 2015

- ISO 45001 : 2018