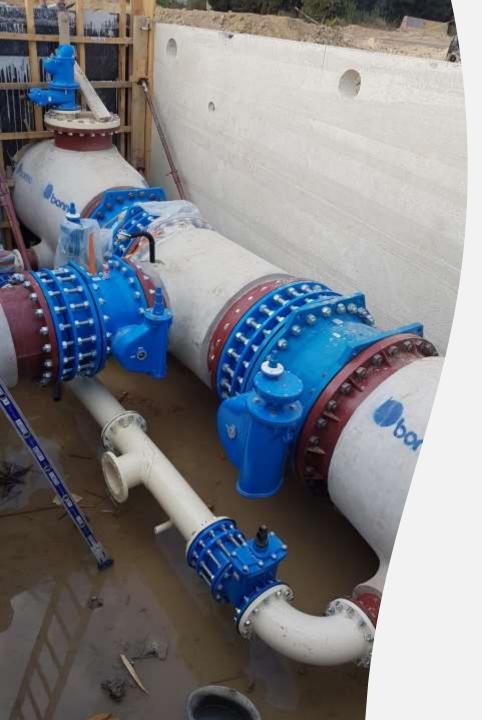

# **Bonna Pressure Pipes Design & Supply**

- We design, manufacture, and deliver concrete pipes and special components for both gravity and pressurized pipelines, suitable for various installation methods. This is made possible through our BONNA factories located in France, Tunisia, Egypt, and Indonesia.
- Our factories produce all types of concrete pipes ranging from diameter ND300 to ND4000:
  - Bonna Reinforced Concrete steel Cylinder Pipes (RCCP)
  - Bonna Prestressed Concrete steel Cylinder Pipes (PCCP)
  - Bonna Prestressed Pipes (PCP)
  - Bonna Jacking Pipes with or without cylinder (RCP-J & RCCP-J)
- Additionally, we provide a wide range of special fittings, flanges, and accessories engineered to each project.