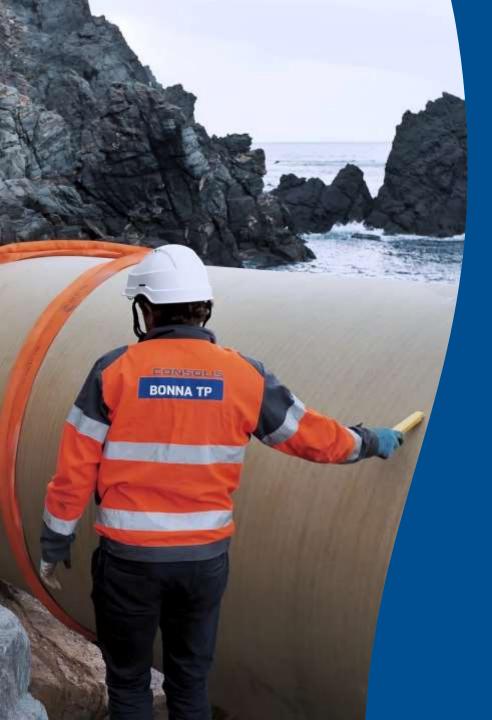

### **Bonna Pressure Works Underwater works**

- > Within our operations, there is the SUBAQUA sector, consisting of divers, teams, and equipment specialized in underwater works.
- This includes inspections by divers, design and construction of outfalls and water intakes implemented through pulling, pushing, towing or floating methods.

### **Aquatic environments**

> We have an organization enabling the execution of projects in aquatic environments such as maritime, river, or lacustrine, under certifications:

- QSE:

- ISO 14001 : 2015

- ISO 9001: 2015