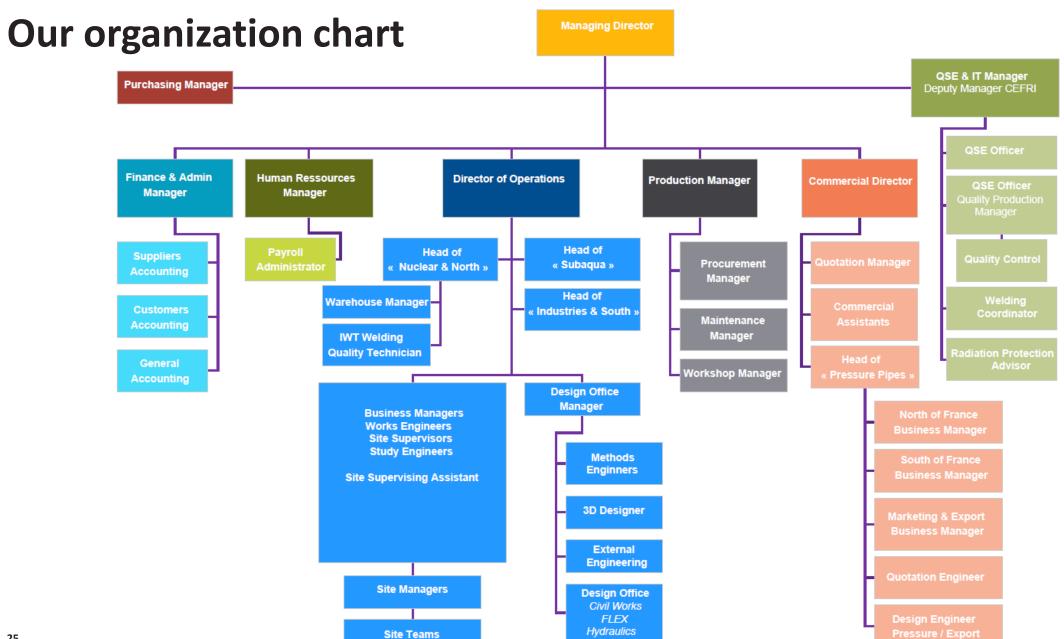

et their certification requirements, namely:

- QSE:

- ISO 14001 : 2015

- ISO 9001 : 2015

- ISO 45001 : 2018

- EDF Case 1

CEFRI





### Our commitments



### **Our QHSE Management System**

- > In accordance with our values and in line with our commitments, we pledge to implement the means and necessary organizations to:
  - Ensure the safety and protect the physical and mental health of our staff and providers,
  - Meet the requirements of our clients,
  - Combat all forms of pollution,
  - Lead the continuous improvement approach on Quality, Safety, Health, Security,
     Environmental Protection, and Radiation Protection.
- Our certifications:

- ISO 14001 : 2015

- ISO 9001 : 2015

- ISO 45001 : 2018

Hyperbaric Enterprise Mention A

FNTP

MASE

CEFRI

EDF Case 1



















#### Their trust





































#### Their trust









































#### **BONNA Travaux Pression**

Centre Travaux Sud
Chemin Vicinal de la Millière à Saint-Menet
13011 MARSEILLE

**2** 04.91.18.71.00

#### **BONNA Travaux Pression**

Centre Travaux Nord Rue Aimé Bonna 78700 CONFLANS SAINTE HONORINE

**2** 01.34.90.82.34



### Well-built for well-being